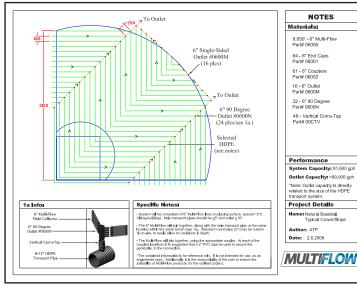

#### **Field Layouts/Designs**

#### **Design Details/Renderings**

Varicore offers drainage consulting and complete design services at no cost. This includes (but not limited to) AutoCAD<sup>®</sup>, Inventor<sup>®</sup>, Illustrator<sup>®</sup>, Photoshop<sup>®</sup>, and Google Earth<sup>®</sup>. We can provide multiple files types and views of almost any drainage scenario. Give us a call and challenge our team with your project at (800) 978-8007.