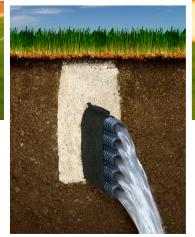

#### **Natural Turf Installation**

When natural turf athletic fields get saturated, play time gets interrupted. Multi-Flow can provide 30+ year protection against soggy, torn up, and unusable turf. Quick and affordable installations, comprised of: a primary sand filter and a quality geotextile, surrounding the highest quality drain core on the market. Multi-Flow is the drainage solution for natural turf fields.