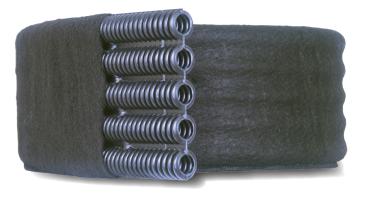

# **Draining Athletic Fields**

M ulti-Flow pipe drainage system is the solution for all types of athletic field drainage situations. Multi-Flow utilizes the dependable structure of round HDPE pipe, reduced in size, and grouped together. It's available in 6, 12, and 18 inch profiles, Multi-Flow has the highest flow rates of any comparable product. Multi-Flow can be trenched into vertical installation, or simply rolled out for horizontal applications. Multi-Flow has been installed worldwide in thousands of athletic facilities with exceptional results, and has had no reported failures. There might be a cheaper product on the market, but there is no product that can guarantee success like Multi-Flow.

#### Connections

The Multi-Flow product line includes more than 80 different types of connectors. Whether installed vertically or horizontally, Multi-Flow offers a wide variety of couplers, outlets and transitions. Connecting Multi-Flow to standard round pipe is simple and straight-forward.