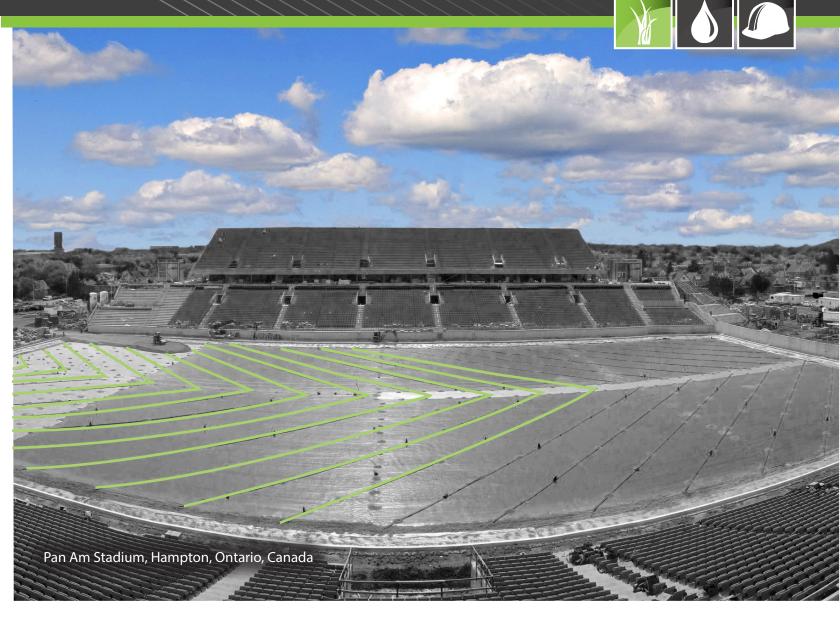

# **Draining Athletic Fields**





M ulti-Flow pipe drainage system is the solution for all types of athletic field drainage situations. Multi-Flow utilizes the dependable structure of round HDPE pipe, reduced in size, and grouped together. It's available in 6, 12, and 18 inch profiles, Multi-Flow has the highest flow rates of any comparable product. Multi-Flow can be trenched into vertical installation, or simply rolled out for horizontal applications. Multi-Flow has been installed worldwide in thousands of athletic facilities with exceptional results, and has had no reported failures. There might be a cheaper product on the market, but there is no product that can guarantee success like Multi-Flow.



# Multi-Flow Draining Athletic Fields

#### **Synthetic Turf**

The average synthetic turf field built in the United S