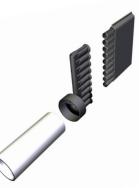

#### Connections

The Multi-Flow product line includes more than 80 different types of connectors. Whether installed vertically or horizontally, Multi-Flow offers a wide variety of couplers, outlets and transitions. Connecting Multi-Flow to standard round pipe is simple and straight-forward.

**To Corrugated HDPE** 

To Dual Wall HDPE

To sch.40/sdr35

**To PVC/HDPE** 