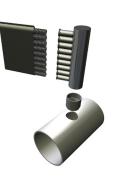

#### Connections

The Multi-Flow product line includes more than 80 different types of connectors. Whether installed vertically or horizontally, Multi-Flow offers a wide variety of couplers, outlets and transitions. Connecting Multi-Flow to standard round pipe is simple and straight-forward.

**To Corrugated HDPE** 

To Dual Wall HDPE

To sch.40/sdr35

**To PVC/HDPE** 