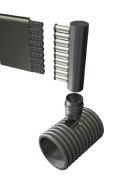

#### Connections

The Multi-Flow product line includes more than 80 different types of connectors. Whether installed vertically or horizontally, Multi-Flow offers a wide variety of couplers, outlets and transitions. Connecting Multi-Flow to standard round pipe is simple and straight-forward.

**To Corrugated HDPE** 

To Dual Wall HDPE

To sch.40/sdr35

**To PVC/HDPE** 