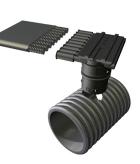

#### Connections

The Multi-Flow product line includes more than 80 different types of connectors. Whether installed vertically or horizontally, Multi-Flow offers a wide variety of couplers, outlets and transitions. Connecting Multi-Flow to standard round pipe is simple and straight-forward.

**To Corrugated HDPE** 

To Dual Wall HDPE

To sch.40/sdr35

**To PVC/HDPE** 