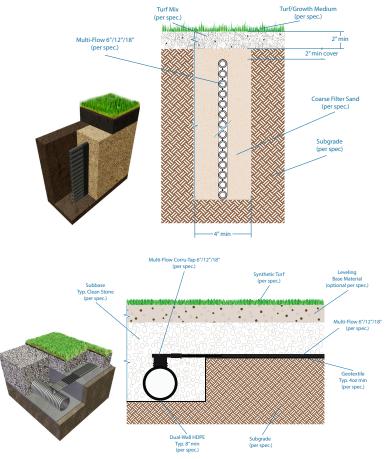

#### **Natural Turf Installation**

When natural turf athletic fields get saturated, play time gets interrupted. Multi-Flow can provide 30+ year protection against soggy, torn up, and unusable turf. Quick and affordable installations, comprised of: a primary sand filter and a quality geotextile, surrounding the highest quality drain core on the market. Multi-Flow is the drainage solution for natural turf fields.

#### Connections

The Multi-Flow product line includes more than 80 different types of connectors. Whether installed vertically or horizontally, Multi-Flow offers a wide variety of couplers, outlets and transitions. Connecting Multi-Flow to standard round pipe is simple and straight-forward.

**To Corrugated HDPE** 

To Dual Wall HDPE

To sch.40/sdr35

**To PVC/HDPE** 