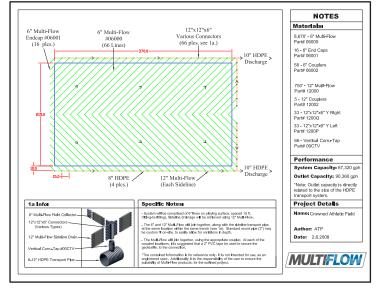

#### **Field Layouts/Designs**

#### **Design Details/Renderings**

Varicore offers drainage consulting and complete design services at no cost. This includes (but not limited to) AutoCAD<sup>®</sup>, Inventor<sup>®</sup>, Illustrator<sup>®</sup>, Photoshop<sup>®</sup>, and Google Earth<sup>®</sup>. We can provide multiple files types and views of almost any drainage scenario. Give us a call and challenge our team with your project at (800) 978-8007.