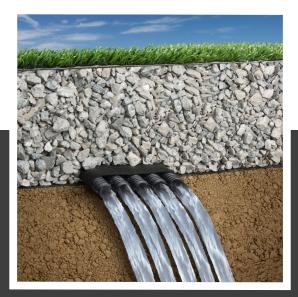

#### **Natural Turf Installation**

When natural turf athletic fields get saturated, play time gets interrupted. Multi-Flow can provide 30+ year protection against soggy, torn up, and unusable turf. Quick and affordable installations, comprised of: a primary sand filter and a quality geotextile, surrounding the highest quality drain core on the market. Multi-Flow is the drainage solution for natural turf fields.