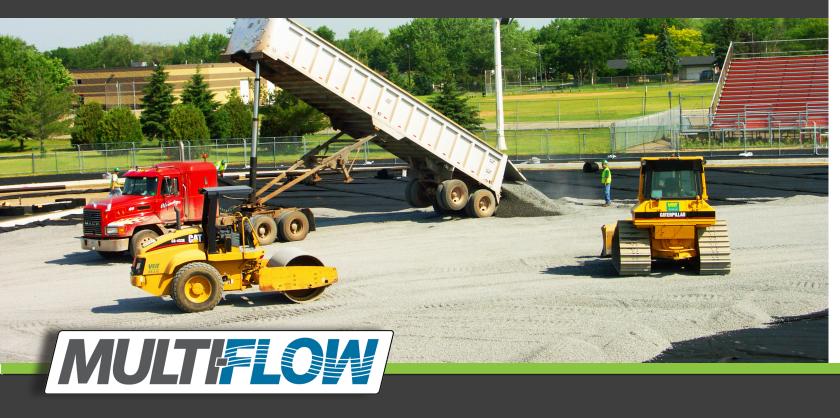

# **Draining Athletic Fields**

M ulti-Flow pipe drainage system is the solution for all types of athletic field drainage situations. Multi-Flow utilizes the dependable structure of round HDPE pipe, reduced in size, and grouped together. It's available in 6, 12, and 18 inch profiles, Multi-Flow has the highest flow rates of any comparable product. Multi-Flow can be trenched into vertical installation, or simply rolled out for horizontal applications. Multi-Flow has been installed worldwide in thousands of athletic facilities with exceptional results, and has had no reported failures. There might be a cheaper product on the market, but there is no product that can guarantee success like Multi-Flow.

Prasco Park - Mason, OH