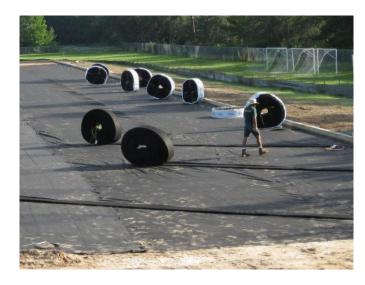

#### Installation

Installing Multi-Flow can be as simple as rolling it out over the soil separator and covering with aggregate. Connections to the transport pipes can be made in any number of ways due to Multi-Flow's wide range of connectors.